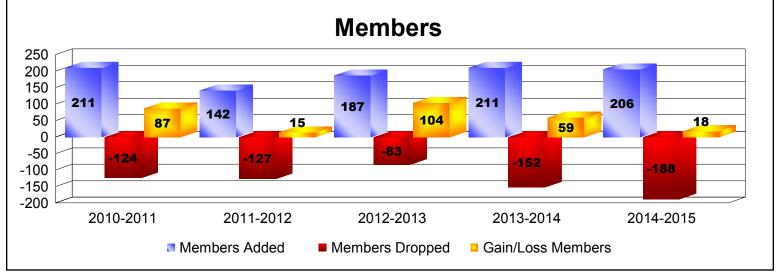

| Year      | New<br>Clubs | Dropped<br>Clubs | Gain/<br>Loss<br>Clubs | New<br>Members | Charter<br>Members | Reinstate<br>Members | Transfer<br>Members | Total<br>Member<br>Added | Total<br>Members<br>Dropped | Gain/<br>Loss<br>Members |
|-----------|--------------|------------------|------------------------|----------------|--------------------|----------------------|---------------------|--------------------------|-----------------------------|--------------------------|
| 2010-2011 | 3            | 0                | 3                      | 131            | 73                 | 4                    | 3                   | 211                      | -124                        | 87                       |
| 2011-2012 | 0            | 0                | 0                      | 134            | 0                  | 2                    | 6                   | 142                      | -127                        | 15                       |
| 2012-2013 | 2            | 0                | 2                      | 120            | 60                 | 0                    | 7                   | 187                      | -83                         | 104                      |
| 2013-2014 | 1            | 0                | 1                      | 169            | 34                 | 0                    | 8                   | 211                      | -152                        | 59                       |
| 2014-2015 | 1            | 0                | 1                      | 154            | 33                 | 10                   | 9                   | 206                      | -188                        | 18                       |
| Average   | 1            | 0                | 1                      | 142            | 40                 | 3                    | 7                   | 191                      | -135                        | 57                       |