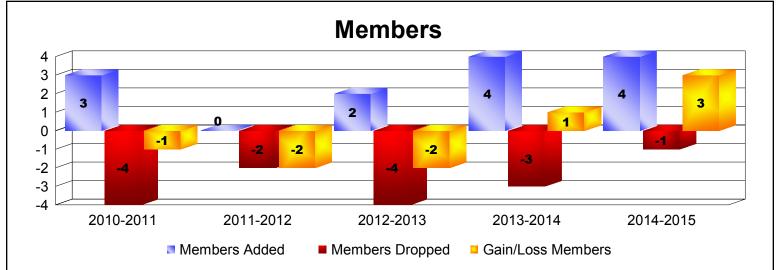

MBR0065 Page 1 of 2 7/23/2015 9:08:30AM

| Year      | New<br>Clubs | Dropped<br>Clubs | Gain/<br>Loss<br>Clubs | New<br>Members | Charter<br>Members | Reinstate<br>Members | Transfer<br>Members | Total<br>Member<br>Added | Total<br>Members<br>Dropped | Gain/<br>Loss<br>Members |
|-----------|--------------|------------------|------------------------|----------------|--------------------|----------------------|---------------------|--------------------------|-----------------------------|--------------------------|
| 2010-2011 | 0            | 0                | 0                      | 3              | 0                  | 0                    | 0                   | 3                        | -4                          | -1                       |
| 2011-2012 | 0            | 0                | 0                      | 0              | 0                  | 0                    | 0                   | 0                        | -2                          | -2                       |
| 2012-2013 | 0            | 0                | 0                      | 2              | 0                  | 0                    | 0                   | 2                        | -4                          | -2                       |
| 2013-2014 | 0            | 0                | 0                      | 4              | 0                  | 0                    | 0                   | 4                        | -3                          | 1                        |
| 2014-2015 | 0            | 0                | 0                      | 4              | 0                  | 0                    | 0                   | 4                        | -1                          | 3                        |
| Average   | 0            | 0                | 0                      | 3              | 0                  | 0                    | 0                   | 3                        | -3                          | 0                        |