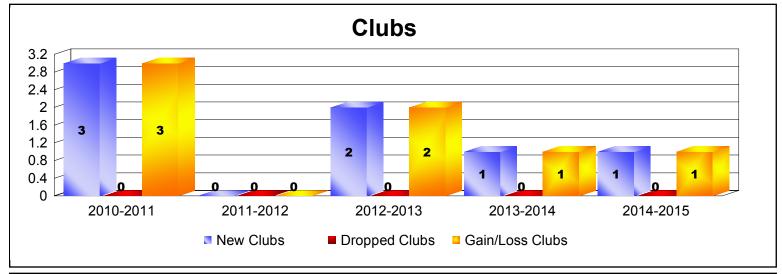

| Year      | New<br>Clubs | Dropped<br>Clubs | Gain/<br>Loss<br>Clubs | New<br>Members | Charter<br>Members | Reinstate<br>Members | Transfer<br>Members | Total<br>Member<br>Added | Total<br>Members<br>Dropped | Gain/<br>Loss<br>Members |
|-----------|--------------|------------------|------------------------|----------------|--------------------|----------------------|---------------------|--------------------------|-----------------------------|--------------------------|
| 2010-2011 | 3            | 0                | 3                      | 131            | 73                 | 4                    | 3                   | 211                      | -124                        | 87                       |
| 2011-2012 | 0            | 0                | 0                      | 134            | 0                  | 2                    | 6                   | 142                      | -127                        | 15                       |
| 2012-2013 | 2            | 0                | 2                      | 120            | 60                 | 0                    | 7                   | 187                      | -83                         | 104                      |
| 2013-2014 | 1            | 0                | 1                      | 169            | 34                 | 0                    | 8                   | 211                      | -152                        | 59                       |
| 2014-2015 | 1            | 0                | 1                      | 154            | 33                 | 10                   | 9                   | 206                      | -188                        | 18                       |
| Average   | 1            | 0                | 1                      | 142            | 40                 | 3                    | 7                   | 191                      | -135                        | 57                       |